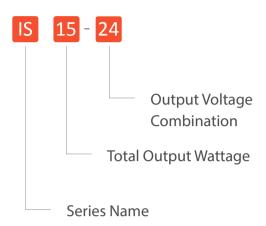

| IS-70  | 70        | 12, 15, 24, 48 | 33 x 130 x 125  | 1.30 x 5.12 x 4.92 |
| OUTPUT    |                            | IS-120 | 120       | 12, 15, 24, 48 | 40 x 130 x 125  | 1.57 x 5.12 x 4.92 |
|           |                            | IS-180 | 180       | 24, 48         | 50 x 130 x 125  | 1.97 x 5.12 x 4.92 |
|           |                            | IS-240 | 240       | 24, 48         | 60 x 130 x 125  | 2.36 x 5.12 x 4.92 |
|           |                            | IS-480 | 480       | 24, 48         | 60 x 130 x 125  | 2.36 x 5.12 x 4.92 |

#### **PAIRUI ELECTRONICS**

ROOM 1518, DEXIN MANSION, NO. 545 MUSEUM ROAD, YANGZHOU CITY, JIANGSU PROVINCE, CHINA EMAIL: SALES@PAIRUIGROUP.COM | TEL: +86 (514) 8279 1592



## RELIABLE POWER SOLUTIONS

### **MODEL NUMBER STRUCTURE**



#### **FEATURES**

- Compact size
- Universal AC input full range
- Installation on DIN rail 35mm only
- Over voltage protection
- Over current protection
- LED indicator for DC power ON (Green)
- LED indicator for DC low (Red)
- 3 year warranty

# WHAT DO WE EXPECT FROM FUTURE ENERGY?

Cleaner, smarter, more reliable, and higher efficiency, or we want them all for good. That costs for technological competence, manufacturing capability, strength of resource integration, and experience. Pairui is well up for this.



## WE SERVE INDUSTRIAL APPLICATIONS







PAIRUI has been offering quality switching power supplies and magnetic components to the global market for more than 30 years. As a vertically integrated company, PAIRUI is able to offer quality products at a very competitive price,