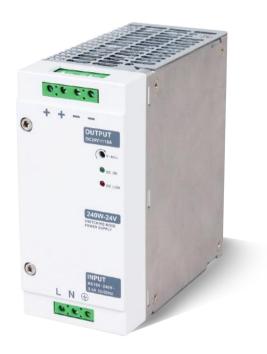

## **COMPACT DIN RAIL PACKAGE**

Convenient installation on 35mm DIN rail, parallel operation, over voltage protection, over current protection, led indicator for power status, PFC options, certified to UL, CUL, CB and CE, 3 year warranty.

#### **FEATURES**

- Compact size
- Universal AC input full range
- Installation on DIN rail 35mm only
- Over voltage protection
- Over current protection
- LED indicator for DC power ON (Green)
- LED indicator for DC low (Red)
- 3 year warranty