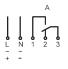

## Highlights

- Easy programming with captive setting keys
- Easy to read switching program
- Manual override switch Permanently ON / Permanently OFF / Auto
- Simple to install

151 220 / 154 220

| Supply voltage                 | 230 V, 50–60 Hz                                                                                 |
|--------------------------------|-------------------------------------------------------------------------------------------------|
|                                | other voltages on request                                                                       |
| Power consumption (real power) | 0.4 W                                                                                           |
| Switch (potential-free)        | Change-over, contact gap $<$ 3 mm (µ)                                                           |
| Contact material               | AgCdO                                                                                           |
| Switching capacity             | 16 A / 250 V~ at cosφ=1<br>2.5 A with inductive load cosφ=0.6<br>max. filament lamp load 2000 W |
| Minimum switching interval     | 30 min.                                                                                         |
| Time base                      | Quartz                                                                                          |
| Power back-up (at 20°C)        | approx. 100 h.                                                                                  |
| Accuracy (at 20°C)             | $\leq$ ±1.5 sec./day                                                                            |
| Permitted ambient temperature  | –5°…+50°C                                                                                       |
| Enclosure                      | self-extinguishing thermoplastic                                                                |
| Dimensions                     | 45 x 35 x 58 mm                                                                                 |
| DIN-rail mounting              | 35 mm section rail (DIN EN 60715)                                                               |
| Surface mounting               | Wall mounting with terminal cover,<br>may be lead-sealed                                        |
| Type of connection             | Screw terminals                                                                                 |
| Type of protection             | IP 20 to DIN EN 60529                                                                           |
| Class of protection            | II when installed according to regulations                                                      |