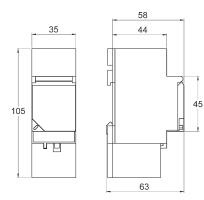

## Highlights

- Easy programming with captive setting keys
- Easy to read switching program
- Manual override switch Permanently ON / Permanently OFF / Auto
- Simple to install

151 220 / 154 220

| Supply voltage                 | 230 V, 50–60 Hz                                                                                 |
|--------------------------------|-------------------------------------------------------------------------------------------------|
|                                | other voltages on request                                                                       |
| Power consumption (real power) | 0.4 W                                                                                           |
| Switch (potential-free)        | Change-over, contact gap $<$ 3 mm (µ)                                                           |
| Contact material               | AgCdO                                                                                           |
| Switching capacity             | 16 A / 250 V~ at cosφ=1<br>2.5 A with inductive load cosφ=0.6<br>max. filament lamp load 2000 W |
| Minimum switching interval     | 30 min.                                                                                         |
| Time base                      | Quartz                                                                                          |
| Power back-up (at 20°C)        | approx. 100 h.                                                                                  |
| Accuracy (at 20°C)             | $\leq$ ±1.5 sec./day                                                                            |
| Permitted ambient temperature  | –5°…+50°C                                                                                       |
| Enclosure                      | self-extinguishing thermoplastic                                                                |
| Dimensions                     | 45 x 35 x 58 mm                                                                                 |
| DIN-rail mounting              | 35 mm section rail (DIN EN 60715)                                                               |
| Surface mounting               | Wall mounting with terminal cover,<br>may be lead-sealed                                        |
| Type of connection             | Screw terminals                                                                                 |
| Type of protection             | IP 20 to DIN EN 60529                                                                           |
| Class of protection            | II when installed according to regulations                                                      |