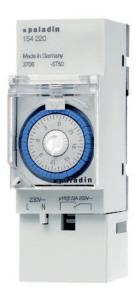

- Daily program
- Slim format 35 mm
- Captive setting keys
- Manual override switch Permanently ON / Permanently OFF / AUTO

## Highlights

- Easy programming with captive setting keys
- Easy to read switching program
- Manual override switch Permanently ON / Permanently OFF / Auto
- Simple to install

151 220 / 154 220

| Supply voltage                 | 230 V, 50–60 Hz                                                                                 |
|--------------------------------|-------------------------------------------------------------------------------------------------|
|                                | other voltages on request                                                                       |
| Power consumption (real power) | 0.4 W                                                                                           |
| Switch (potential-free)        | Change-over, contact gap $<$ 3 mm (µ)                                                           |
| Contact material               | AgCdO                                                                                           |
| Switching capacity             | 16 A / 250 V~ at cosφ=1<br>2.5 A with inductive load cosφ=0.6<br>max. filament lamp load 2000 W |
| Minimum switching interval     | 30 min.                                                                                         |
| Time base                      | Quartz                                                                                          |
| Power back-up (at 20°C)        | approx. 100 h.                                                                                  |
| Accuracy (at 20°C)             | $\leq$ ±1.5 sec./day                                                                            |
| Permitted ambient temperature  | –5°…+50°C                                                                                       |
| Enclosure                      | self-extinguishing thermoplastic                                                                |
| Dimensions                     | 45 x 35 x 58 mm                                                                                 |
| DIN-rail mounting              | 35 mm section rail (DIN EN 60715)                                                               |
| Surface mounting               | Wall mounting with terminal cover,<br>may be lead-sealed                                        |
| Type of connection             | Screw terminals                                                                                 |
| Type of protection             | IP 20 to DIN EN 60529                                                                           |
| Class of protection            | II when installed according to regulations                                                      |

| Order number           | Version             |
|------------------------|---------------------|
| paladin <b>151 220</b> | Day without reserve |
| paladin 154 220        | Day with reserve    |
|                        |                     |